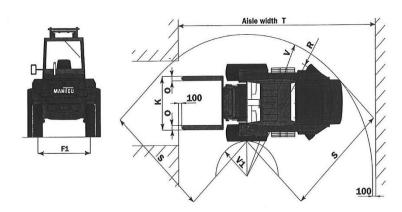

|     | Roller           | mast  | Sliding mast |        |        |        |  |  |  |
|-----|------------------|-------|--------------|--------|--------|--------|--|--|--|
|     | M 26.2<br>M 30.2 |       |              | M 30.2 | M 26.4 | M 30.4 |  |  |  |
| Α   | 1067             | 1067  | 1067         | 1067   | 1067   | 1067   |  |  |  |
| В   | 2000             | 2080  | 2000         | 2000   | 2080   | 2080   |  |  |  |
| C   | 810              | 810   | 825          | 830    | 825    | 830    |  |  |  |
| D   | 3635             | 3635  | 3650         | 3655   | 3650   | 3655   |  |  |  |
| E   | 4835             | 4835  | 4850         | 4855   | 4850   | 4855   |  |  |  |
| F   | 1650             | 1650  | 1650         | 1650   | 1650   | 1650   |  |  |  |
| F1. | 1520             | 1760  | 1520         | 1520   | 1760   | 1760   |  |  |  |
| G   | 495              | 495   | 455          | 455    | 455    | 455    |  |  |  |
| G1  | 465              | 395   | 465          | 465    | 395    | 395    |  |  |  |
| G2  | 420              | 290   | 420          | 420    | 290    | 290    |  |  |  |
| G3  | 480              | 480   | 480          | 480    | 480    | 480    |  |  |  |
| Н   | 3055             | 3055  | 2930         | 2930   | 2930   | 2930   |  |  |  |
| H1  | 6725             | 6725  | 6530         | 6530   | 6530   | 6530   |  |  |  |
| 1   | 825              | 745   | 745          | 745    | 745    | 745    |  |  |  |
| J   | 1480             | 1480  | 1480         | 1480   | 1480   | 1480   |  |  |  |
| K   | 1470             | 1470  | 1320         | 1320   | 1320   | 1320   |  |  |  |
| L   | 45               | 45    | 45           | 45     | 45     | 45     |  |  |  |
| N   | 1960             | 1960  | 1960         | 1960   | 1960   | 1960   |  |  |  |
| 0   | 100              | 100   | 100          | 100    | 100    | 100    |  |  |  |
| P1  | 54°              | 54°   | 54°          | 54°    | 54°    | 54°    |  |  |  |
| P2  | 58°              | 57,5° | 58°          | 58°    | 57,5°  | 57,5°  |  |  |  |
| P3  | 46°              | 56,5° | 46°          | 46°    | 56,5°  | 56,5°  |  |  |  |
| R   | 3730             | 3975  | 3730         | 3730   | 3975   | 3975   |  |  |  |
| S   | 3215             | 3115  | 3215         | 3215   | 3115   | 3115   |  |  |  |
| T   | 6140             | 6305  | 6320         | 6325   | 6320   | 6325   |  |  |  |
| T   | 2540             | 2540  | 2540         | 2540   | 2540   | 2540   |  |  |  |
| ٧   | 3930             | 4095  | 3930         | 3930   | 4095   | 4095   |  |  |  |
| V1  | 1015             | 1390  | 1015         | 1015   | 1390   | 1390   |  |  |  |
| W   | 2105             | 2105  | 2105         | 2105   | 2105   | 2105   |  |  |  |
| Υ   | 12°              | 12°   | 12°          | 12°    | 12°    | 12°    |  |  |  |
| Z   | 6°               | 6°    | 6°           | 6°     | 6°     | 6°     |  |  |  |