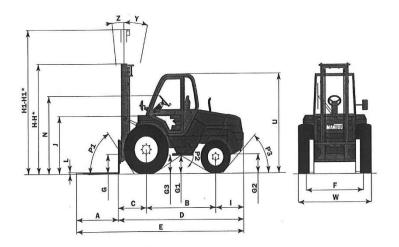

|     | Roller           | mast  | Sliding mast |        |        |        |  |  |  |
|-----|------------------|-------|--------------|--------|--------|--------|--|--|--|
|     | M 26.2<br>M 30.2 |       |              | M 30.2 | M 26.4 | M 30.4 |  |  |  |
| Α   | 1067             | 1067  | 1067         | 1067   | 1067   | 1067   |  |  |  |
| В   | 2000             | 2080  | 2000         | 2000   | 2080   | 2080   |  |  |  |
| C   | 810              | 810   | 825          | 830    | 825    | 830    |  |  |  |
| D   | 3635             | 3635  | 3650         | 3655   | 3650   | 3655   |  |  |  |
| E   | 4835             | 4835  | 4850         | 4855   | 4850   | 4855   |  |  |  |
| F   | 1650             | 1650  | 1650         | 1650   | 1650   | 1650   |  |  |  |
| F1. | 1520             | 1760  | 1520         | 1520   | 1760   | 1760   |  |  |  |
| G   | 495              | 495   | 455          | 455    | 455    | 455    |  |  |  |
| G1  | 465              | 395   | 465          | 465    | 395    | 395    |  |  |  |
| G2  | 420              | 290   | 420          | 420    | 290    | 290    |  |  |  |
| G3  | 480              | 480   | 480          | 480    | 480    | 480    |  |  |  |
| Н   | 3055             | 3055  | 2930         | 2930   | 2930   | 2930   |  |  |  |
| H1  | 6725             | 6725  | 6530         | 6530   | 6530   | 6530   |  |  |  |
| 1   | 825              | 745   | 745          | 745    | 745    | 745    |  |  |  |
| J   | 1480             | 1480  | 1480         | 1480   | 1480   | 1480   |  |  |  |
| K   | 1470             | 1470  | 1320         | 1320   | 1320   | 1320   |  |  |  |
| L   | 45               | 45    | 45           | 45     | 45     | 45     |  |  |  |
| N   | 1960             | 1960  | 1960         | 1960   | 1960   | 1960   |  |  |  |
| 0   | 100              | 100   | 100          | 100    | 100    | 100    |  |  |  |
| P1  | 54°              | 54°   | 54°          | 54°    | 54°    | 54°    |  |  |  |
| P2  | 58°              | 57,5° | 58°          | 58°    | 57,5°  | 57,5°  |  |  |  |
| P3  | 46°              | 56,5° | 46°          | 46°    | 56,5°  | 56,5°  |  |  |  |
| R   | 3730             | 3975  | 3730         | 3730   | 3975   | 3975   |  |  |  |
| S   | 3215             | 3115  | 3215         | 3215   | 3115   | 3115   |  |  |  |
| T   | 6140             | 6305  | 6320         | 6325   | 6320   | 6325   |  |  |  |
| T   | 2540             | 2540  | 2540         | 2540   | 2540   | 2540   |  |  |  |
| ٧   | 3930             | 4095  | 3930         | 3930   | 4095   | 4095   |  |  |  |
| V1  | 1015             | 1390  | 1015         | 1015   | 1390   | 1390   |  |  |  |
| W   | 2105             | 2105  | 2105         | 2105   | 2105   | 2105   |  |  |  |
| Υ   | 12°              | 12°   | 12°          | 12°    | 12°    | 12°    |  |  |  |
| Z   | 6°               | 6°    | 6°           | 6°     | 6°     | 6°     |  |  |  |

H - H1 Standard = sliding mast